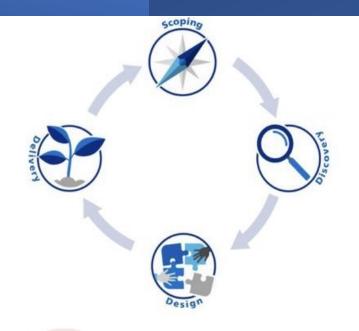

As a pilot site for the Culture Leadership Programme with the National Culture Transformation Team, we have secured support and funding to advance our initiatives. Central to our efforts is the cycle, which aligns with our UWE synthesis report. This report gives insight into the approach used, what it means at system test phase our aspirations, and how insights can guide our onward journey. At the heart of this approach is systems thinking and also design thinking methodologies. The three Ds— Discover (and scope), Design, and Deliver—serve as anchors as we develop our leadership strategic direction. This impact report highlights the current areas of focus as

Delivering while building strategically. A learning organisation following the cycle:

Delivering while building strategically. A learning organisation following the cycle: