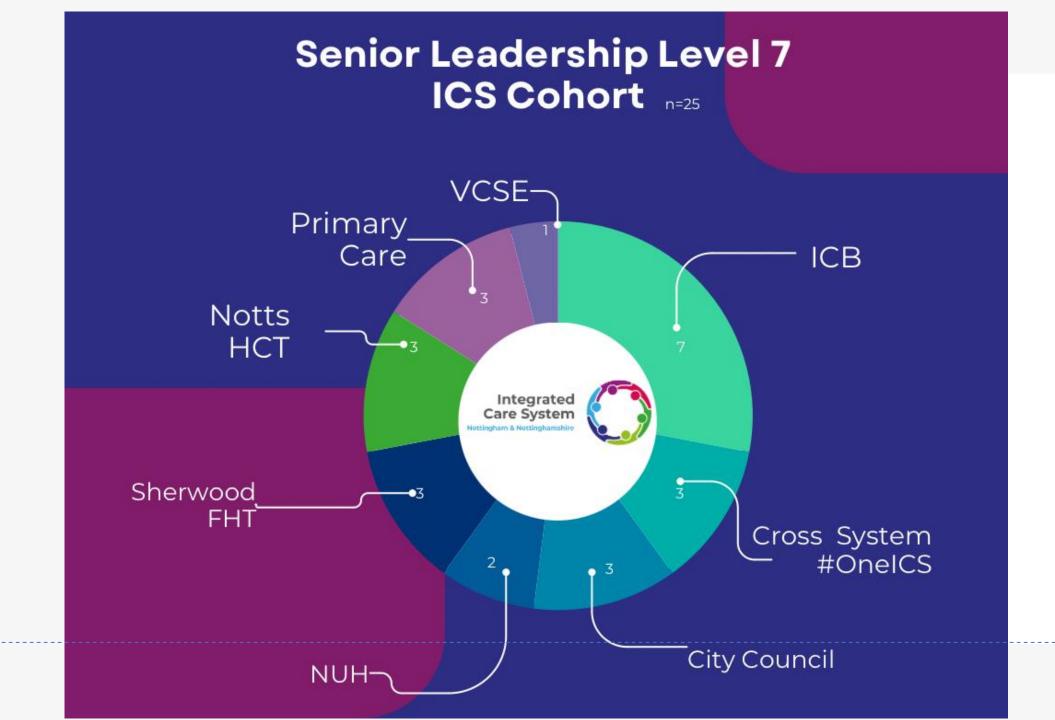

## Impact Report

Talent and Leadership April 2024 : 6 Months

CCS First Test Senior leaders- Level 7 Imperial DS Enrolled All Partners C360,000 Investment - ICS Leaders - Leve C300,000 System Saving (I Year)