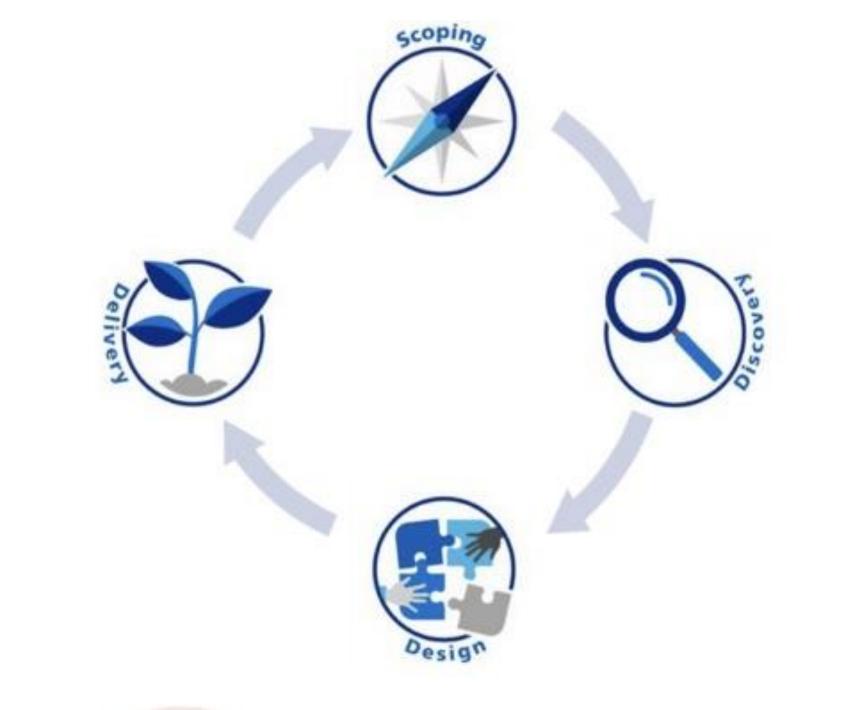

As a pilot site for the Culture Leadership Programme with the National Culture Transformation Team, we have secured support and funding to advance our initiatives. Central to our efforts is the cycle, which aligns with our UWE synthesis report. This report gives insight into the approach used, what it means at system test phase our aspirations, and how insights can guide our onward journey. At the heart of this approach is systems thinking and also design thinking methodologies. The three Ds— Discover (and scope), Design, and Deliver—serve as anchors as we develop our leadership strategic direction. This impact report highlights the current areas of focus as

Delivering while building strategically. A learning organisation following the cycle:

Delivering while building strategically. A learning organisation following the cycle: